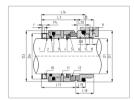

U2092 Equivalent to Burgmann HJ92 Unit of Measure = Metric

| D1  | D3  | Dm  | L3   | L13  | f   |
|-----|-----|-----|------|------|-----|
| 18  | 32  | 29  | 30.5 | 28.5 | 3.0 |
| 20  | 34  | 33  | 30.5 | 28.5 | 3.0 |
| 22  | 36  | 35  | 30.5 | 28.5 | 3.0 |
| 24  | 38  | 37  | 33.0 | 31.0 | 3.5 |
| 25  | 39  | 38  | 33.0 | 31.0 | 3.5 |
| 28  | 42  | 39  | 35.5 | 33.0 | 3.5 |
| 30  | 44  | 41  | 35.5 | 33.0 | 3.5 |
| 32  | 47  | 45  | 35.5 | 33.0 | 3.5 |
| 33  | 47  | 46  | 35.5 | 33.0 | 3.5 |
| 35  | 49  | 48  | 35.5 | 33.0 | 3.5 |
| 38  | 54  | 53  | 37.0 | 34.5 | 4.0 |
| 40  | 56  | 55  | 37.0 | 34.5 | 4.0 |
| 43  | 59  | 58  | 37.0 | 34.5 | 4.0 |
| 45  | 61  | 60  | 37.0 | 34.5 | 4.0 |
| 48  | 64  | 63  | 37.0 | 34.5 | 4.0 |
| 50  | 66  | 65  | 38.0 | 35.5 | 4.5 |
| 53  | 69  | 68  | 38.0 | 35.5 | 4.5 |
| 55  | 71  | 70  | 38.0 | 35.5 | 4.5 |
| 58  | 78  | 77  | 42.0 | 39.5 | 4.5 |
| 60  | 80  | 73  | 42.0 | 39.5 | 4.5 |
| 63  | 83  | 76  | 42.0 | 39.5 | 4.5 |
| 65  | 85  | 84  | 42.0 | 39.5 | 4.5 |
| 68  | 88  | 87  | 41.5 | 39.0 | 4.5 |
| 70  | 90  | 89  | 48.5 | 46.0 | 5.0 |
| 75  | 99  | 97  | 48.5 | 46.0 | 5.5 |
| 80  | 104 | 95  | 48.5 | 46.0 | 5.5 |
| 85  | 109 | 100 | 48.5 | 46.0 | 5.5 |
| 90  | 114 | 105 | 52.0 | 49.5 | 5.5 |
| 95  | 119 | 110 | 52.0 | 49.5 | 5.5 |
| 100 | 124 | 115 | 52.0 | 49.5 | 5.5 |